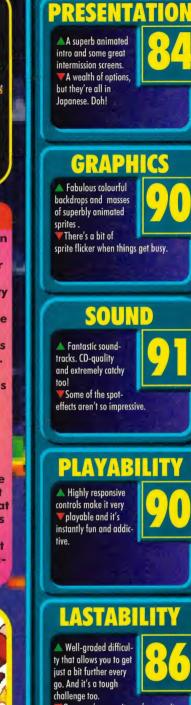

## SPECIAL CHAMPION EDITION

15111

It's the question on everyone's mind just what is the ultimate Megadrive beat 'em up? Is it Capcom's own conversion of the arcade phenomenom of the '90s — Street Fighter II? Or is Acclaim's Megadrive conversion of Mortal Kombat the more superior title. First, we compare the features of the two contenders and then we ask each member of the MEAN MACHINES editorial team to decide just which game is king of the beat 'em ups?

## **ROUND TWO: SOUND**

The sound side of things turned out to be a lot more controversial — there is no doubt that Street Fighter II has more sound — it is after all a 24-meg cart, with 50 percent more room for data than Mortal Kombat's 16-meg. This means that the Megadrive version of SFII has every piece of speech from the coin-op in there along with all the music. The problem is that the Megadrive can only play one sample at once and SFII's programmers are attempting to play two simultaneously. The result: a loss of quality in the speech. Mortal Kombat hasn't all the speech of the coin-op but what is

## **ROUND ONE: GRAPHICS**

In this first round we examine the graphics

of each contender. Both titles are very impressive indeed — Mortal Kombat goes for the digitised graphical realism, whereas Street Fighter II opts for a more cartoon-like approach. Both games have excellent backdrops, sprites and animation. Overall, the MEAN MACHINES crew agreed that Street Fighter II had the better visuals arguing that the Capcom game had more graphics, better colour schemes and slightly better ani-

# MORTAL KOMBAT

STREET FIGHTER II

there is very clear indeed. The gang generally thought that the actual Street Fighter music was better though and the sound of fist/foot against flesh was stronger than Mortal Kombat's effects. Again, Street Fighter is the winner of this round, but it's a very close decision.

## ROUND THREE: PRESENTATION

Basically, how polished are the two games? What types of tournament rounds/leagues are there? Are there any annoying points in the control mode? Well, Street Fighter II wins hands down. The list of features is incredible — we needed two pages of our Street Fighter II book to describe them all. Suffice to say, there are ten game speeds, in versus mode you can turn on or off specific special moves, introduce handicaps and even indulge in group play — where each player can choose up to six characters each to play with. Utterly excellent. Mortal Kombat isn't half as sophisticated at all — and worst

Mortal Kombat isn't half as sophisticated at all — and worst of all, you can't pause the game — even with the six button joypad! To its credit, the "gore" mode (press A, B, A, C, A, B, B on the screen where the stuff about the Mortal Kombat code appears at the beginning) is quite amusing and the game is a lot more controllable than SFII if you're only using a three-button pad. Overall though, Street Fighter II is miles ahead in this category.

## **ROUND FOUR: CONVERSION FACTOR**

In this round, we address just how close each conversion is to its coin-op parent. If you're a Mortal Kombat fan, you're going to

coin-op parent. If you're a Mortal Kombat fan, you're going to be more than happy with the Megadrive conversion. It has all of the characters, all of the moves and all of the backdrops. What's more, it plays very similarly to the coin-op indeed. The arcade modes of Street Fighter II are frighteningly close to the original coin-op's as well. The Megadrive game is actual-ly a conversion of two coin-ops: Street Fighter II Champion Edition and Street Fighter II Turbo: Hyper Fighting! Much pro-gramming expertise has been brought to bear on this game — the scrolling mode 7-ish floor of each level is in there — a pret-ty hard job for the Megadrive to emulate. Both games score extremely highly as arcade conversions — Street Fighter II being slightly closer than Mortal Kombat because there is more available memory to use (so there's more room for graphics and sound). However, we salute Capcom for

## **ROUND FIVE:**

The amount of different characters and their special moves are extremely important in a beat 'em up game. Looking at the bare statistics, Street Fighter II wins again. It has twelve different charac-ters to control with an average three/four special moves per char-acter — what's more, you can control the four "boss" characters. Mortal Kombat isn't as well endowed, with eight characters to

## **ROUND SIX: PLAYABILITY**

We've got the statistics of each game out of the way — now onto the really important stuff. Which of the two games is more enjoyable to play?

At the risk of sounding monotonous, it's got to be Street Fighter II again. Mortal Kombat plays pretty well and is extremely close to the coin-op, but the fact is, the arcade machine came out after coin-op Street Fighter and it "borrows" a lot of ideas, right down to some of the techniques used to pull off special moves and it's just not as good. Street Fighter just feels a lot better to play. When you punch

## ROUND SEVEN: LASTABILITY

Once again, it's Street Fighter II that rules supreme. With far more in the way of difficulty levels, combination attacks and characters to master the game with, it's Street Fighter II that gives you better value for money — even though Mortal Kombat is ten quid cheaper.

MORTAL KOMBAT 5 STREET FIGHTER II 9

## **ROUND EIGHT:OVERALL**

To decide it, we decided that the entire editorial team should choose which is the better game individually and present their comments here.

Street Fighter II canes Mortal Kombat on all levels. On Capcom's conversion when you spank somebody, you really 'feel' the hit. Mortal lacks that feedback. Street Fighter features far more moves and subtler gameplay than Acclaim's hyped title: SFII takes months to master and gives enormous scope for play development, MK takes a few weeks to explore all it has to offer. The graphics, sound and presentation of SFII also pummel those of MK. That's not saying MK is a bad game. It's just that, as I said at the start, SFII spanks its ass.